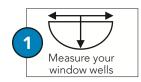

Built and Installed

- Each well is patterned for an exact fit
- Hand-built by craftsmen in fabrication/ welding shop
- Every bend in your well is built into the cover
- Expanded metal is welded to frame for strength
- Maximum light and ventilation
- Our all-steel frames support over 500 pounds
- Choice of 6 long-life baked-on finish colors
- Professionally measured and installed
- All covers can include locking hasps accessible only from the inside

#### Choice of 6 Baked-on Colors



Sandstone



Black



Coppervein



Bronze





Charcoal Gray



Call for pricing on larger sizes Installation for single cover \$115

☐ Standard bent tabs ☐ Straight tabs



**BACK EXTENSION AND BENT TABS** 



**SMALL RISER AND FLAT TABS** 



**EMERGENCY EGRESS ESCAPE HATCH** 

## 4 EASY STEPS TO ORDER









#### **ADDITIONAL WINDOW WELL PRODUCTS**



#### Emergency Escape Ladder

Gray Only 3 Step (25" high) \$65 4 Step (37" high) \$85 5 Step (49" high) \$100 \$15 installation with cover

#### **Escape Hasps**



Optional pair of security chains and hasps for added protection \$20

#### **Acrylic Cover**

Additional clear plastic acrylic cover attached to window well cover \$22 sq. ft.

#### **Risers and Back Extensions**

Risers maximum height 14" \$100 Back extension into window opening \$50