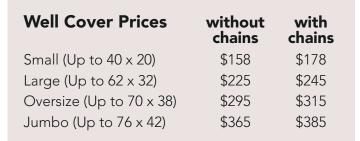

#### Custom, Measured, Built and Installed

- Each well is patterned for an exact fit
- Hand-built by craftsmen in fabrication/ welding shop
- Every bend in your well is built into the cover
- Expanded metal is welded to frame for strength
- Maximum light and ventilation
- Our all-steel frames support over 500 pounds
- Choice of 6 long-life baked-on finish colors
- Professionally measured and installed
- All covers can include locking hasps accessible only from the inside