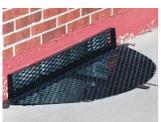

#### Custom, Measured, Built and Installed

- Each well is patterned for an exact fit
- Hand-built by craftsmen in fabrication/ welding shop
- Every bend in your well is built into the cover
- Expanded metal is welded to frame for strength
- Maximum light and ventilation
- Our all-steel frames support over 500 pounds
- Choice of 6 long-life baked-on finish colors
- Professionally measured and installed
- All covers can include locking hasps accessible only from the inside