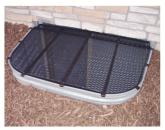

#### Custom, Measured, Built and Installed

- Each well is patterned for an exact fit
- Hand-built by craftsmen in fabrication/ welding shop
- Every bend in your well is built into the cover
- Expanded metal is welded to frame for strength
- Maximum light and ventilation
- Our all-steel frames support over 500 pounds
- Choice of 6 long-life baked-on finish colors
- Professionally measured and installed
- All covers can include locking hasps accessible only from the inside

**BACK EXTENSION AND BENT TABS** 

**SMALL RISER AND FLAT TABS** 

**EMERGENCY EGRESS ESCAPE HATCH** 