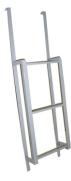

#### Emergency Escape Ladder

Gray Only 3 Step (25" high) \$65 4 Step (37" high) \$85 5 Step (49" high) \$100 \$15 installation with cover