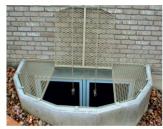

#### Custom, Measured, Built and Installed

- Each well is patterned for an exact fit
- Hand-built by craftsmen in fabrication/ welding shop
- Every bend in your well is built into the cover
- Expanded metal is welded to frame for strength
- Maximum light and ventilation
- Our all-steel frames support over 500 pounds
- Choice of 6 long-life baked-on finish colors
- Professionally measured and installed
- All covers can include locking hasps accessible only from the inside