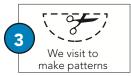

lt and Installed

- Each well is patterned for an exact fit
- Hand-built by craftsmen in fabrication/ welding shop
- Every bend in your well is built into the cover
- Expanded metal is welded to frame for strength
- Maximum light and ventilation
- Our all-steel frames support over 500 pounds
- Choice of 6 long-life baked-on finish colors
- Professionally measured and installed
- All covers can include locking hasps accessible only from the inside

#### Choice of 6 Baked-on Colors



Sandstone



Black



Coppervein



Bronze





Charcoal Gray



Call for pricing on larger sizes Installation for single cover \$115

☐ Standard bent tabs ☐ Straight tabs



**BACK EXTENSION AND BENT TABS** 



**SMALL RISER AND FLAT TABS** 



**EMERGENCY EGRESS ESCAPE HATCH** 

## 4 EASY STEPS TO ORDER









#### **ADDITIONAL WINDOW WELL PRODUCTS**



#### Emergency Escape Ladder

Gray Only 3 Step (25" high) \$65 4 Step (37" high) \$85 5 Step (49" high) \$100 \$15 installation with cover

#### **Escape Hasps**



Optional pair of security chains and hasps for added protection \$20

#### **Acrylic Cover**

Additional clear plastic acrylic cover attached to window well cover \$22 sq. ft.

#### **Risers and Back Extensions**

Risers maximum height 14" \$100 Back extension into window opening \$50